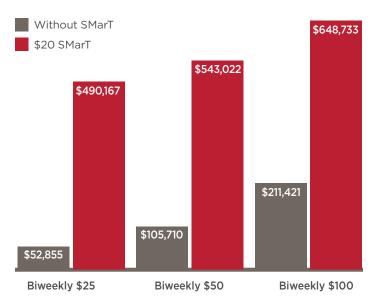

#### Not using SMarT vs. an annual \$20 SMarT increase on a current balance of \$0 with 6% compounding interest over 30 years